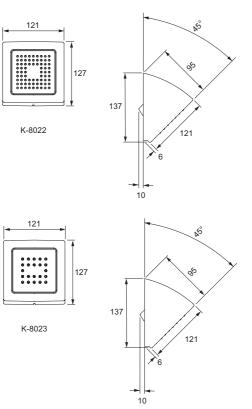

| 8022W Watertile bodyspray 54 nozzle<br>8023W Watertile bodyspray 22 nozzle |
|------------------|----------------------------------------------------------------------------|
| Colours/finishes | Polished chrome (-CP)<br>Brushed nickle (-G)<br>Brushed nickle (-BN)       |
| Material         | Brass housing                                                              |
| Approvals        | WRAS Compliant                                                             |
| Pressure         | High                                                                       |

## Flow Diagram





Kohler Co. Cromwell Road Cheltenham Gloucestershire GL52 5EP United Kingdom Telephone +44 (0) 870 240 7896 Facsimile +44 (0) 1242 282 595 technical@mirashowers.com www.kohleruk.com

## **Dimensions (mm)**